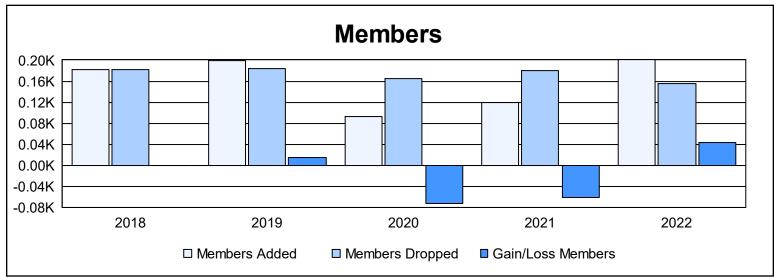

District 19 G

As of June 2022 Cumulative

| Year      | New<br>Clubs | Dropped<br>Clubs | Gain/<br>Loss<br>Clubs | New<br>Members | Charter<br>Members | Reinstate<br>Members | Transfer<br>Members | Total<br>Member<br>Added | Total<br>Members<br>Dropped | Gain/<br>Loss<br>Members |
|-----------|--------------|------------------|------------------------|----------------|--------------------|----------------------|---------------------|--------------------------|-----------------------------|--------------------------|
| 2017-2018 | 0            | 0                | 0                      | 165            | 1                  | 6                    | 9                   | 181                      | 182                         | -1                       |
| 2018-2019 | 1            | 0                | 1                      | 132            | 30                 | 33                   | 4                   | 199                      | 184                         | 15                       |
| 2019-2020 | 0            | 1                | -1                     | 78             | 3                  | 7                    | 4                   | 92                       | 165                         | -73                      |
| 2020-2021 | 0            | 0                | 0                      | 102            | 0                  | 8                    | 9                   | 119                      | 180                         | -61                      |
| 2021-2022 | 0            | 1                | -1                     | 185            | 0                  | 6                    | 9                   | 200                      | 156                         | 44                       |
| Average   | 0            | 0                | 0                      | 132            | 7                  | 12                   | 7                   | 158                      | 173                         | -15                      |