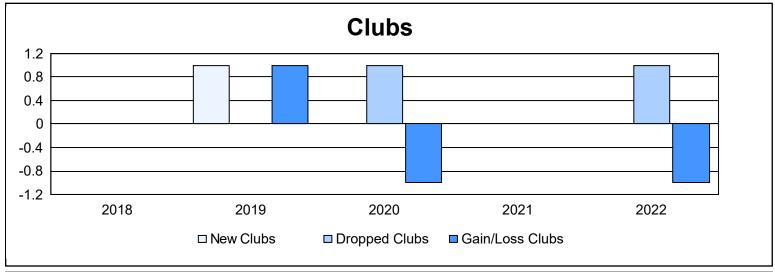

District 19 G

As of June 2022 Cumulative

| Year      | New<br>Clubs | Dropped<br>Clubs | Gain/<br>Loss<br>Clubs | New<br>Members | Charter<br>Members | Reinstate<br>Members | Transfer<br>Members | Total<br>Member<br>Added | Total<br>Members<br>Dropped | Gain/<br>Loss<br>Members |
|-----------|--------------|------------------|------------------------|----------------|--------------------|----------------------|---------------------|--------------------------|-----------------------------|--------------------------|
| 2017-2018 | 0            | 0                | 0                      | 165            | 1                  | 6                    | 9                   | 181                      | 182                         | -1                       |
| 2018-2019 | 1            | 0                | 1                      | 132            | 30                 | 33                   | 4                   | 199                      | 184                         | 15                       |
| 2019-2020 | 0            | 1                | -1                     | 78             | 3                  | 7                    | 4                   | 92                       | 165                         | -73                      |
| 2020-2021 | 0            | 0                | 0                      | 102            | 0                  | 8                    | 9                   | 119                      | 180                         | -61                      |
| 2021-2022 | 0            | 1                | -1                     | 185            | 0                  | 6                    | 9                   | 200                      | 156                         | 44                       |
| Average   | 0            | 0                | 0                      | 132            | 7                  | 12                   | 7                   | 158                      | 173                         | -15                      |